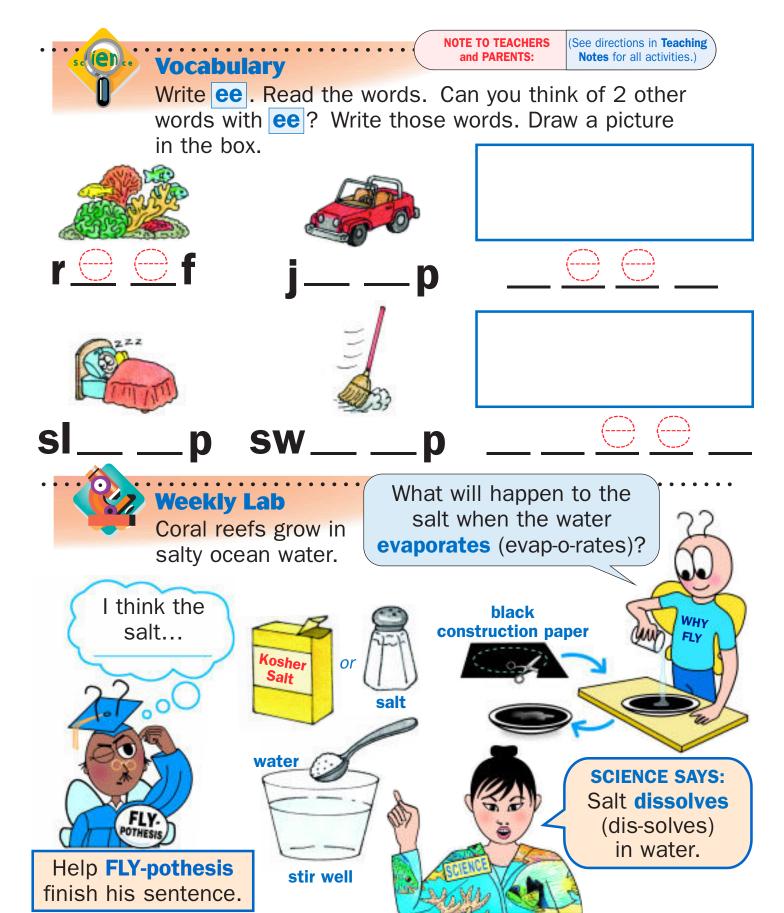

SCIENCE WEEKLY, Level A (ISSN 0748-8904), October 18, 2004 is published monthly in October, January and May; twice-monthly in November, December, February and April; and three times in March. Copyright © 2004 (Level A) CAM Publishing Group., Inc., 2141 Industrial Pkwy., Suite 202, Silver Spring, MD 20904-7824 U.S.A. (301) 680-8804 (800) 4-WEEKLY. Classroom subscription price: (minimum 20 subscriptions to same address): \$4.95 per student, per school year; \$3.80 per student, per semester. Orders less than 20 subscriptions: \$19.95 per student, per year, \$14.95 per student, per semester, payable in advance. Periodical postage paid at Silver Spring, Maryland and additional mailing offices. Postmaster: Send address changes to Science Weekly, Level A, P.O. Box 70638, Chevy Chase, MD 20813-0