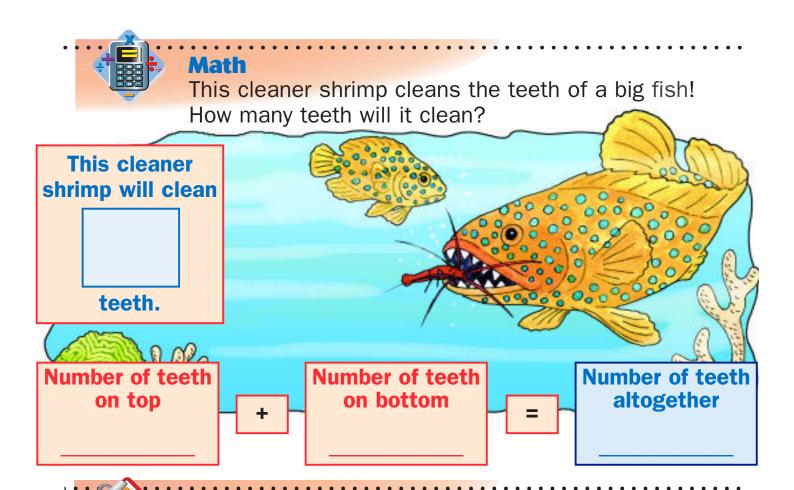

18, 2004 is published monthly in October, January and May; twice-monthly in November, December, February and April; and three times in March. Copyright © 2004 (Level A) CAM Publishing Group., Inc., 2141 Industrial Pkwy., Suite 202, Silver Spring, MD 20904-7824 U.S.A. (301) 680-8804 (800) 4-WEEKLY. Classroom subscription price: (minimum 20 subscriptions to same address): \$4.95 per student, per school year; \$3.80 per student, per semester. Orders less than 20 subscriptions: \$19.95 per student, per year, \$14.95 per student, per semester, payable in advance. Periodical postage paid at Silver Spring, Maryland and additional mailing offices. Postmaster: Send address changes to Science Weekly, Level A, P.O. Box 70638, Chevy Chase, MD 20813-0638. Visit our web site at www.scienceweekly.com.





<sup>•</sup> Writer, JULIA BERRY • Artists, CAROL SCHWARTZ and LINDA KING • Graphic Design and Production, LINDA KING •

<sup>.</sup> Materials in this issue may not be reproduced in whole or in part in any form without special permission from the publisher.