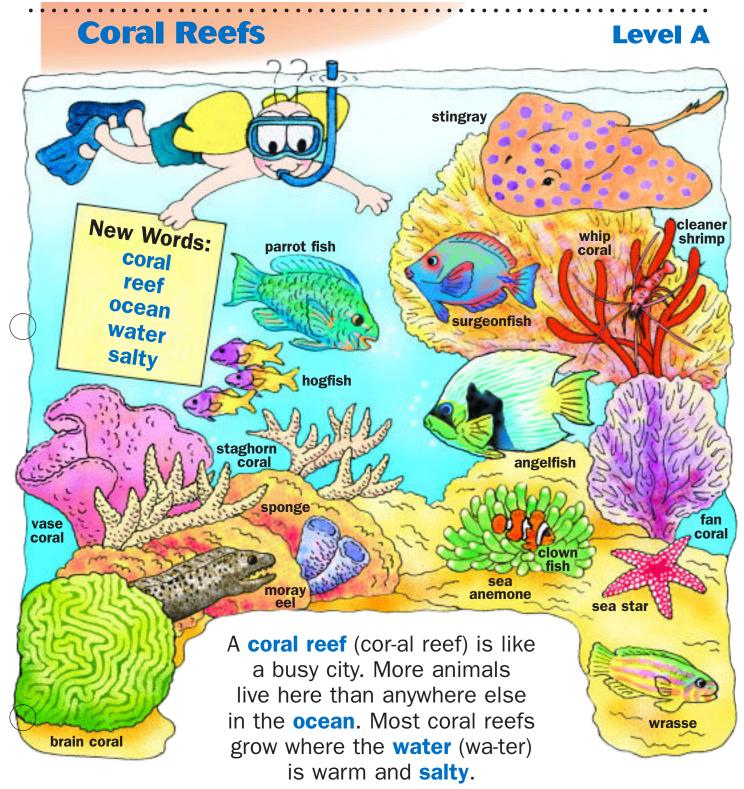

SCIENCE WEEKLY, Level A (ISSN 0748-8904), October 18, 2004 is published monthly in October, January and May; twice-monthly in November, December, February and April; and three times in March. Copyright © 2004 (Level A) CAM Publishing Group., Inc., 2141 Industrial Pkwy., Suite 202, Silver Spring, MD 20904-7824 U.S.A. (301) 680-8804 (800) 4-WEEKLY. Classroom subscription price: (minimum 20 subscriptions to same address): \$4.95 per student, per school year; \$3.80 per student, per semester. Orders less than 20 subscriptions: \$19.95 per student, per year, \$14.95 per student, per semester, payable in advance. Periodical postage paid at Silver Spring, Maryland and additional mailing offices. Postmaster: Send address changes to Science Weekly, Level A, P.O. Box 70638, Chevy Chase, MD 20813